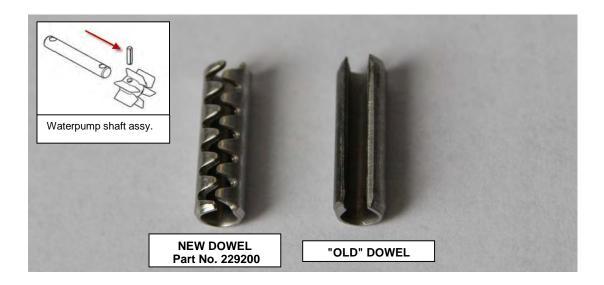

## IMPROVED IMPELLER FIXATION 125 MAX, 125 MAX DD2

2012-09-26

Dear Distributor,

We kindly inform you about the introduction of the new, improved dowel for the water pump shaft impeller for all 125 MAX and 125 MAX DD2 engines.

## Advantages:

The new dowel provides higher pre-tension in combination with an improved design compared to the previous dowel. The new design reduces the risk that the dowel gets loose during engine operation.

## Part numbers and availability:

The introduction into serial production (engines and water pump shaft assy.) will be with running change.

For spare parts the dowel will be available as of now. Part no. 229200